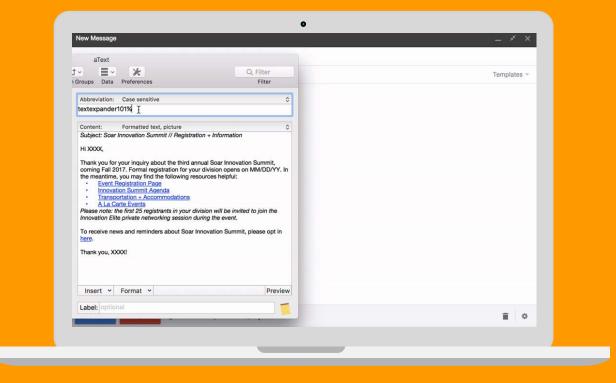

### **GOOD VS. GREAT**

| 0                                                                                                                                                                                                                                                                                                                                                                                                                                                                                                                                                                                                                                                                                                                                                                                                                                                                                                                                                                                                                                                                                                                                                                                                                             |
|-------------------------------------------------------------------------------------------------------------------------------------------------------------------------------------------------------------------------------------------------------------------------------------------------------------------------------------------------------------------------------------------------------------------------------------------------------------------------------------------------------------------------------------------------------------------------------------------------------------------------------------------------------------------------------------------------------------------------------------------------------------------------------------------------------------------------------------------------------------------------------------------------------------------------------------------------------------------------------------------------------------------------------------------------------------------------------------------------------------------------------------------------------------------------------------------------------------------------------|
| Meeting Follow-up × ×                                                                                                                                                                                                                                                                                                                                                                                                                                                                                                                                                                                                                                                                                                                                                                                                                                                                                                                                                                                                                                                                                                                                                                                                         |
| Bruce Wayne                                                                                                                                                                                                                                                                                                                                                                                                                                                                                                                                                                                                                                                                                                                                                                                                                                                                                                                                                                                                                                                                                                                                                                                                                   |
| Meeting Follow-up                                                                                                                                                                                                                                                                                                                                                                                                                                                                                                                                                                                                                                                                                                                                                                                                                                                                                                                                                                                                                                                                                                                                                                                                             |
| Hi Bruce,<br>I just wanted to thank you for your time on the call today. I really appreciate all your feedback and suggestions about how I can better use email in my<br>work with you! I'm excited to make some changes in the near future. I am sorry to send yet <i>another</i> email, but I wanted to follow-up with my takeaways on<br>the topics from today's discussion. Because you shared that I could be more effective with my email voice & style, as well as my inbox management, I've<br>included a few of my takeaways here:<br>I will be sure to start compiling all of my requests and questions for you into a daily or weekly digest, instead of sending you so many one-off emails. I will<br>also work diligently to strengthen my voice and tone via email, so that I can begin to take over some of the external communication needs on your behalf.<br>Finally, I will take a class on effective inbox management so that I can become an expert in helping you keep your inbox clear and manageable from here<br>on out.<br>Again, thank you for your time and feedback on today's call. I really enjoy working with you and I hope I can improve on some of these skills in the next<br>four weeks! |
| Please let me know if you have any other thoughts or questions.                                                                                                                                                                                                                                                                                                                                                                                                                                                                                                                                                                                                                                                                                                                                                                                                                                                                                                                                                                                                                                                                                                                                                               |
| Warmiy,                                                                                                                                                                                                                                                                                                                                                                                                                                                                                                                                                                                                                                                                                                                                                                                                                                                                                                                                                                                                                                                                                                                                                                                                                       |
| Jane Doe<br>Executive Assistant<br><u>33Vincent</u> :: 55-555-5555<br><u>Facebook</u> :: <u>Twitter</u> :: <u>Instagram</u>                                                                                                                                                                                                                                                                                                                                                                                                                                                                                                                                                                                                                                                                                                                                                                                                                                                                                                                                                                                                                                                                                                   |
| Sans Serif -   -T -   B Z U A -   ≣ - ∃ Ξ Ξ ⋽   I <sub>X</sub>                                                                                                                                                                                                                                                                                                                                                                                                                                                                                                                                                                                                                                                                                                                                                                                                                                                                                                                                                                                                                                                                                                                                                                |
| Send 🛕 🖟 🕸 🕯 🙆 🕶 🙂                                                                                                                                                                                                                                                                                                                                                                                                                                                                                                                                                                                                                                                                                                                                                                                                                                                                                                                                                                                                                                                                                                                                                                                                            |

BODY

O Communicate your needs clearly

> Be concise

S Trade up: use more powerful verbs

Cut what doesn't add value