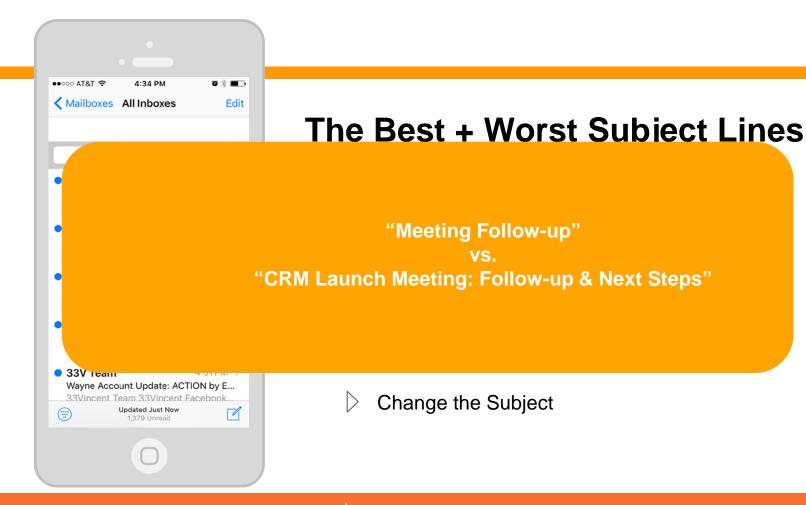

# The Best + Worst Subject Lines

- > Search Friendly
- > Add Deadline
- No Subject No More
- > Change the Subject

# The Best + Worst Subject Lines

"Meeting Follow-up" "CRM Launch Meeting: Follow-up & Next Steps"

"October Customized Program"

"CSU Quito Conservation Prog. Oct 2017 | Itinerary"

Change the Subject