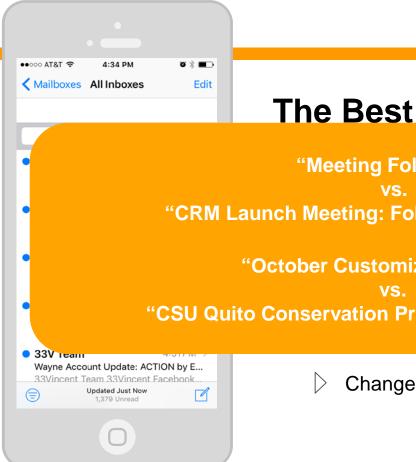

# The Best + Worst Subject Lines

"Meeting Follow-up" "CRM Launch Meeting: Follow-up & Next Steps"

"October Customized Program"

"CSU Quito Conservation Prog. Oct 2017 | Itinerary"

Change the Subject