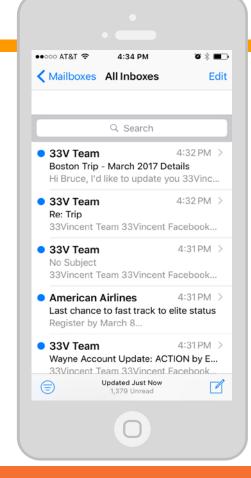

## **Constant Contact**

8

### Not So Good

Students,

Scholarship applications are due tomorrow. Please go to the Education Abroad website to find information about the scholarships. http://educationabroad.colostate.edu/ Applications that students have spent time on have the best chance of getting awarded. Don't wait until the last minute! There are lots of scholarships so make sure to consider which ones work for you. The application is on the myEdAbroad portal https://studioabroad.colostate.edu/csu\_eid\_login.cfm.

Good luck, Beth

9