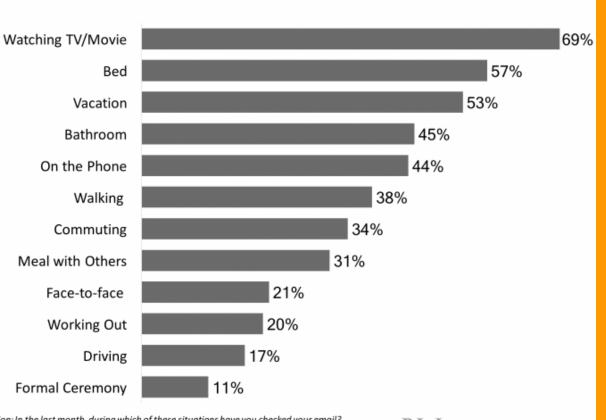

### US Consumers Check Their Email Frequently

STUDY ABROAD 2017 | BORN DIGITAL: EMBRACING TECHNOLOGY TO ENHANCE INTERNATIONAL EDUCATION

Question: In the last month, during which of these situations have you checked your email? Source: Adobe, 2016, n = 1,000