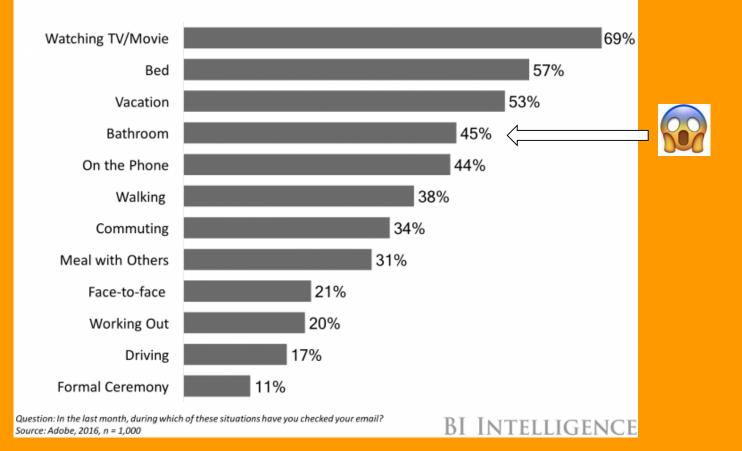

### US Consumers Check Their Email Frequently

STUDY ABROAD 2017 | BORN DIGITAL: EMBRACING TECHNOLOGY TO ENHANCE INTERNATIONAL EDUCATION

Question: In the last month, during which of these situations have you checked your email? Source: Adobe, 2016, n = 1,000